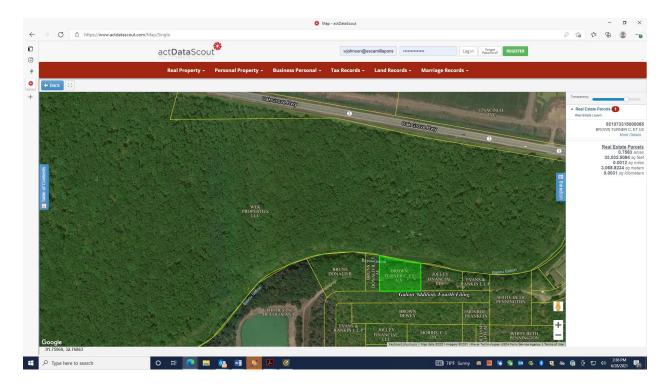

#### **Featured Property 1**

RE: Parcel# 03700/003/0000C (On Elm Street down a bit from Hester's Jiffy Pak)

BEGINNING AT THE NE CORNER OF THE SE/4 OF SE/4 OF SECTION 36-21-5 AND RUN W ALONG THE N LINE OF SD FORTY A DISTANCE OF 119.37 FEET TO THE NE CORNER OF A LOT SOLD IN CONVEYANCE BOOK 162, PAGE 226, THEN S ALONG THE E LINE OF SD JACKSON LOT 107.2 FEET, THEN E 203.17 FEET TO THE W LINE OF ELM STREET, THEN N ALONG THE W LINE OF ELM STREET 107.2 FEET TO THE N LINE OF SW/4 OF SW/4 OF SECTION 31-21-6, AND THEN W ALONG THE N LINE OF THE LAST NAMED FORTY A DISTANCE OF 83.8. FEET TO THE POB CONTAINING .50 ACRES M/L.