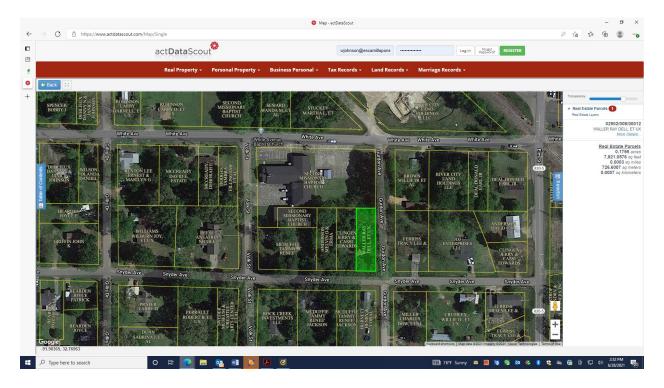

### **Featured Property 5**

RE: Parcel# 02902/008/00012

Municipal Address: 815 Snyder Street

LOT 12 OF BLOCK 8 OF GOODWIN-SNYDER ADDITION TO THE TOWN OF BASTROP

PLAT BOOK 1, PAGE 70

1300 Hudson Lane. Suite 5 · Monroe. Louisiana 71201