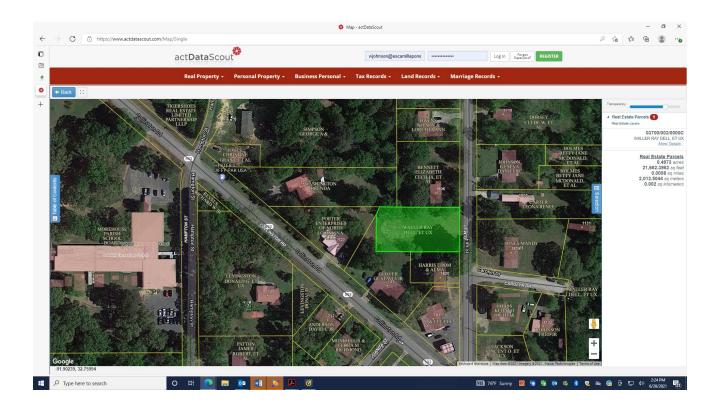

#### **Featured Property 1**

RE: Parcel# 03700/003/0000C (On Elm Street down a bit from Hester's Jiffy Pak)

BEGINNING AT THE NE CORNER OF THE SE/4 OF SE/4 OF SECTION 36-21-5 AND RUN W ALONG THE N LINE OF SD FORTY A DISTANCE OF 119.37 FEET TO THE NE CORNER OF A LOT SOLD IN CONVEYANCE BOOK 162, PAGE 226, THEN S ALONG THE E LINE OF SD JACKSON LOT 107.2 FEET, THEN E 203.17 FEET TO THE W LINE OF ELM STREET, THEN N ALONG THE W LINE OF ELM STREET 107.2 FEET TO THE N LINE OF SW/4 OF SW/4 OF SECTION 31-21-6, AND THEN W ALONG THE N LINE OF THE LAST NAMED FORTY A DISTANCE OF 83.8. FEET TO THE POB CONTAINING .50 ACRES M/L.