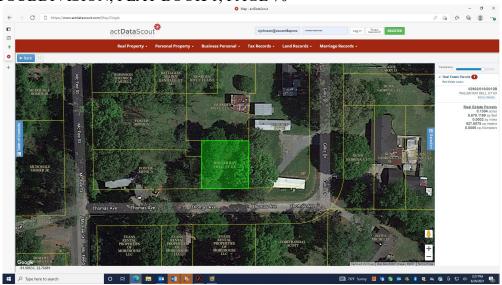

#### **Featured Property 3**

**RE:** Parcel# 02902/010/0012B

Municipal Address: 605 Thomas Avenue

THE S  $\frac{1}{2}$  OF LOT 12 AND THE EAST  $\frac{1}{2}$  OF THE S  $\frac{1}{2}$  OF LOT 11, BLOCK 10 GOODWIN-

SNYDER SUBDIVISION, PLAT BOOK 1, PAGE 70

1300 Hudson Lane, Suite 5 · Monroe, Louisiana 71201

Phone (318) 807-0924 · Fax (318) 807-0925