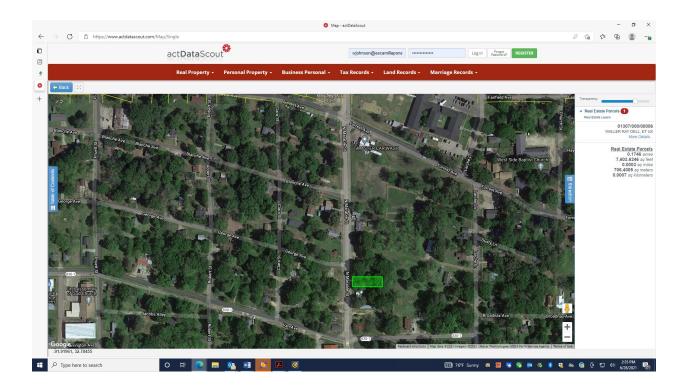

# **Featured Property 8**

RE: Parcel# 01307/000/00006

Municipal Address: 816 N. Marable

LOT 6 1st SUBDIVISION OF POR OF DR. L.E. LARCHE ESTATE PROPERTY, PLAT

BOOK 2, PAGE 119

1300 Hudson Lane, Suite 5 · Monroe, Louisiana 71201