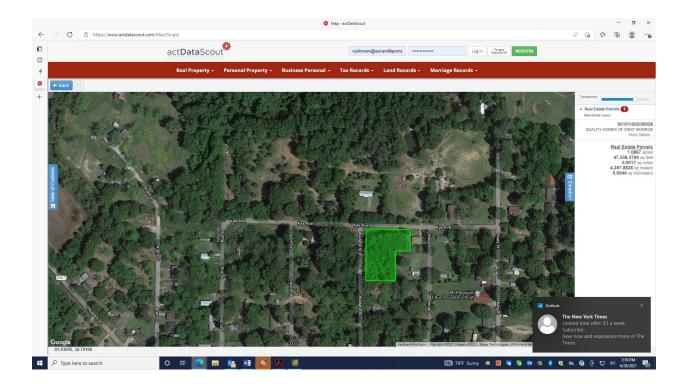

### **Featured Property 2**

RE: Parcel# 04002/000/00003

LOTS 3, 4, 5, AND 6 OF THE GOODWIN-ROBINSON OAK HILL SUBDIVISION, PLAT BOOK 3, PAGE 64 Municipal Address: 1131 Carolyn Street