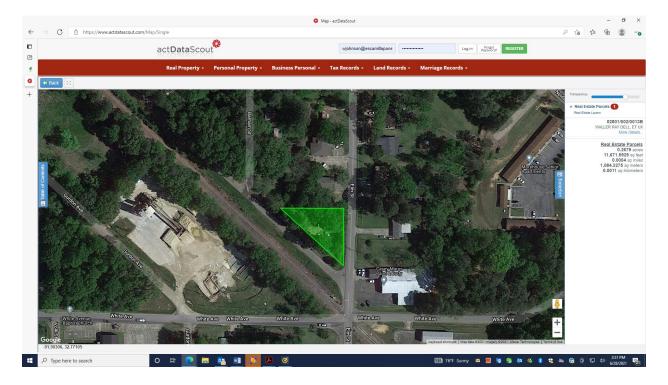

#### **Featured Property 3**

**RE:** Parcel# 02902/010/0012B

Municipal Address: 605 Thomas Avenue

THE S  $\frac{1}{2}$  OF LOT 12 AND THE EAST  $\frac{1}{2}$  OF THE S  $\frac{1}{2}$  OF LOT 11, BLOCK 10 GOODWIN-

SNYDER SUBDIVISION, PLAT BOOK 1, PAGE 70

1300 Hudson Lane, Suite 5 · Monroe, Louisiana 71201

Phone (318) 807-0924 · Fax (318) 807-0925