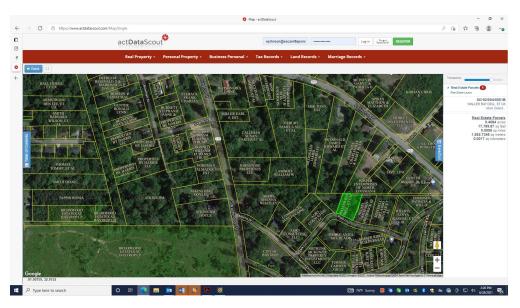

### **Featured Property 5**

RE: Parcel# 02902/008/00012

Municipal Address: 815 Snyder Street

LOT 12 OF BLOCK 8 OF GOODWIN-SNYDER ADDITION TO THE TOWN OF BASTROP

PLAT BOOK 1, PAGE 70

1300 Hudson Lane. Suite 5 · Monroe. Louisiana 71201