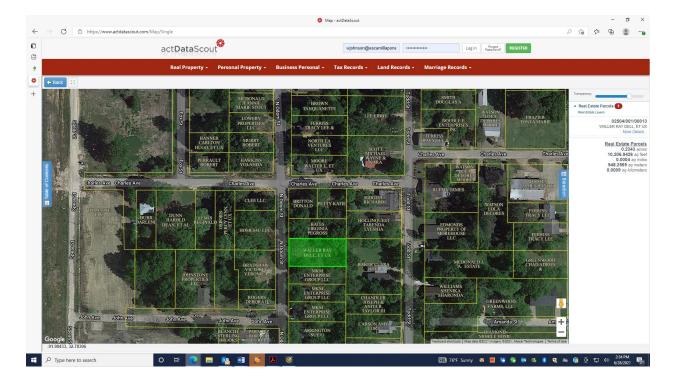

### **Featured Property 7**

**RE:** Parcel# 02504/001/00013

Municipal Address: 516 Odom Street

LOT 13 OF BLOCK 1 OF W.H. TODD JR. SUBDIVISION PLAT BOOK 1, PAGE 1

1300 Hudson Lane, Suite 5 · Monroe, Louisiana 71201