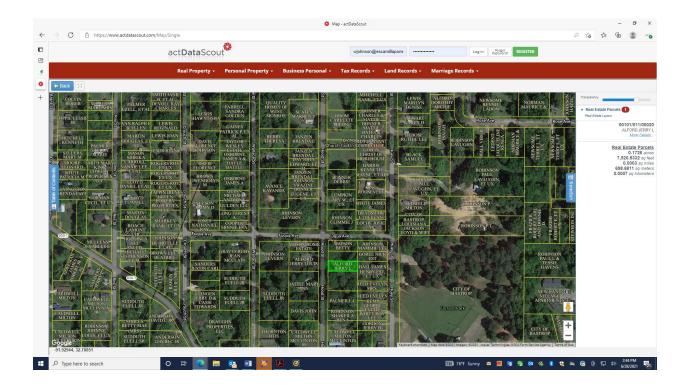

### **Featured Property 5**

RE: Parcel# 02902/008/00012

Municipal Address: 815 Snyder Street

LOT 12 OF BLOCK 8 OF GOODWIN-SNYDER ADDITION TO THE TOWN OF BASTROP

PLAT BOOK 1, PAGE 70

1300 Hudson Lane. Suite 5 · Monroe. Louisiana 71201