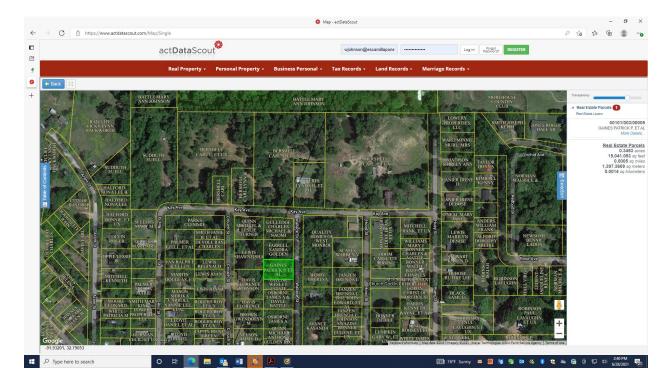

#### **Featured Property 3**

**RE:** Parcel# 02902/010/0012B

Municipal Address: 605 Thomas Avenue

THE S  $\frac{1}{2}$  OF LOT 12 AND THE EAST  $\frac{1}{2}$  OF THE S  $\frac{1}{2}$  OF LOT 11, BLOCK 10 GOODWIN-

SNYDER SUBDIVISION, PLAT BOOK 1, PAGE 70

1300 Hudson Lane, Suite 5 · Monroe, Louisiana 71201

Phone (318) 807-0924 · Fax (318) 807-0925