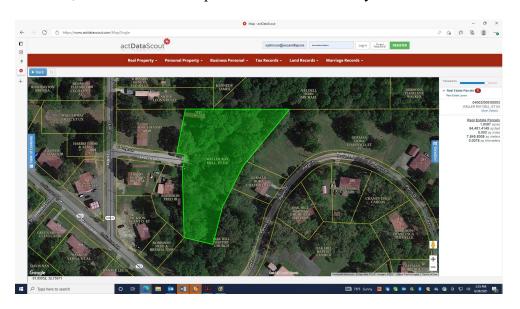

### **Featured Property 2**

RE: Parcel# 04002/000/00003

LOTS 3, 4, 5, AND 6 OF THE GOODWIN-ROBINSON OAK HILL SUBDIVISION, PLAT BOOK 3, PAGE 64 Municipal Address: 1131 Carolyn Street